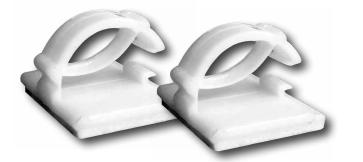

#### **Product Overview**

The wire management clip helps to guide wiring around equipment and cabinets. This C-type clip has adhesive backing that allows mounting virtually to any clean, dry surfaces without drilling. The wire management clip prevents wires from blocking light, especially in shallow channel letters.

#### **Key Features**

- C-type clip designed to assist with wire management for sign cabinet and channel letter installations.
- Suitable for damp locations.

#### Construction

- Constructed from nylon 6/6 material.
- White color finish.
- Dimensions: 0.75 in. X 0.75 in. X 0.37 in.
- Slot dimensions: 0.23 in. x 0.19 in.