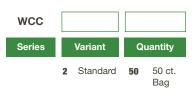

ocations.

# Mounting

· Adhesive backing for mounting to dry, clean surfaces without drilling.

#### Construction

- Constructed from nylon 6/6 material.
- White color finish.
- Dimensions: 0.75 in. X 0.75 in. X 0.37 in.
- Slot dimensions: 0.23 in. x 0.19 in.

#### **Product Overview**

The wire management clip helps to guide wiring around equipment and cabinets. This C-type clip has adhesive backing that allows mounting virtually to any clean, dry surfaces without drilling. The wire management clip prevents wires from blocking light, especially in shallow channel letters.

## **Product Applications**

- · Signage Lighting
- · Commercial & Industrial Lighting

## **Product Certifications/Approvals**

- · Complies with UL 94 V-2
- · Suitable for damp locations

# **Ordering Information**



Example With Driver: WCC-2-50