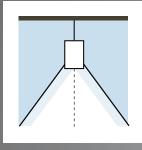

## Key Product Features

- Architectural linear solution that delivers exceptional illumination and design flexibility for any indoor space.
- Sleek design with no visible hardware or holes offering modern elegance for spaces.
- Selectable CCT with an integrated switch 3000K, 4000K, and 5000K.
- Smooth dimming down to 5% with compatible 0-10V controllers.
- •Industry-leading LEDs for consistent CCT and excellent color rendering of Ra ≥80.
- · Microwave sensor available; Casambi control solutions available.