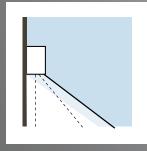

## No Application Out of Reach

Cable-Suspended

Surface Mounted -Drywall or T-Bar Grid

Wall Mounted

Recessed Ceiling -T-Bar Grid

Further adding to the adaptability of the LAS1, multiple contractor-friendly mounting kits are available to get the light exactly where you need it the most. These LAS1 mounting kit accessories help to facilitate more efficient installation for new construction and retrofit projects. For questions about ordering mounting hardware, please consult the factory.