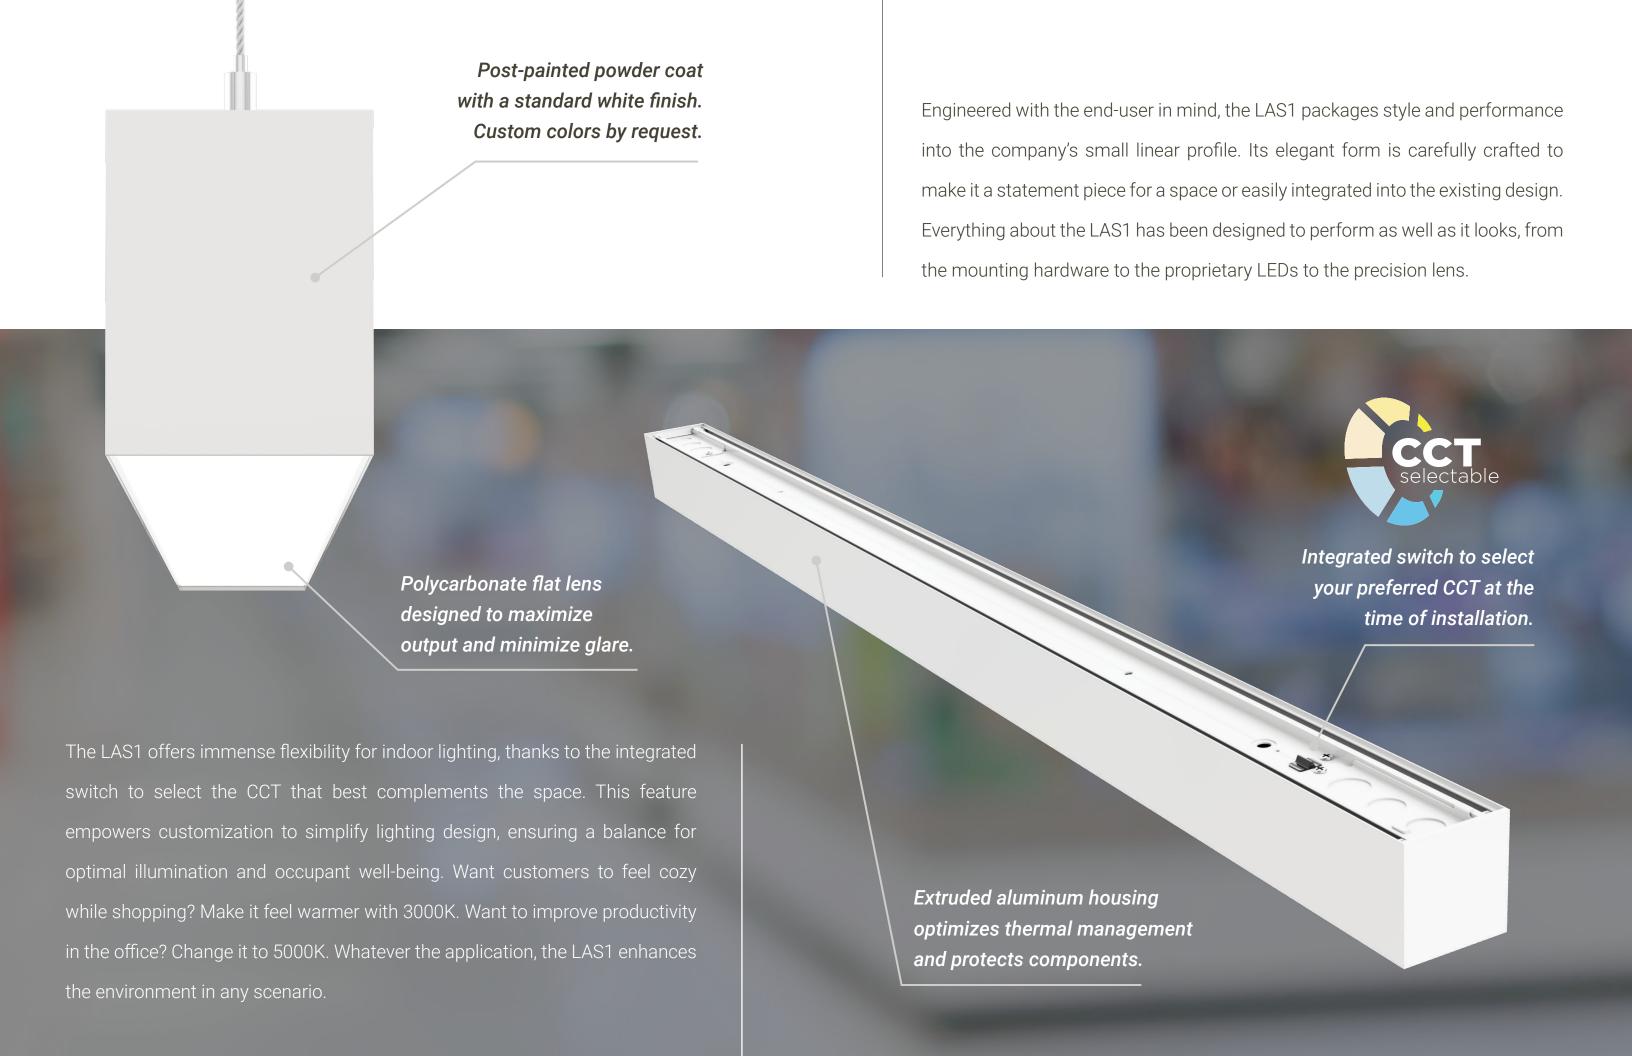

## Key Product Features

- Architectural linear solution that delivers exceptional illumination and design flexibility for any indoor space.
- Sleek design with no visible hardware or holes offering modern elegance for spaces.
- Selectable CCT with an integrated switch 3000K, 4000K, and 5000K.
- Smooth dimming down to 5% with compatible 0-10V controllers.
- •Industry-leading LEDs for consistent CCT and excellent color rendering of Ra ≥80.
- · Microwave sensor available; Casambi control solutions available.