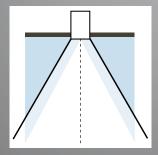

## Key Product Features

- Architectural linear solution that delivers exceptional illumination and design flexibility for any indoor space.
- Sleek design with no visible hardware or holes offering modern elegance for spaces.
- Selectable CCT with an integrated switch 3000K, 4000K, and 5000K.
- Smooth dimming down to 5% with compatible 0-10V controllers.
- •Industry-leading LEDs for consistent CCT and excellent color rendering of Ra ≥80.
- · Microwave sensor available; Casambi control solutions available.