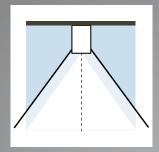

## Key Product Features

- Architectural linear solution that delivers exceptional illumination and design flexibility for any indoor space.
- Sleek design with no visible hardware or holes offering modern elegance for spaces.
- Selectable CCT with an integrated switch 3000K, 4000K, and 5000K.
- Smooth dimming down to 5% with compatible 0-10V controllers.
- •Industry-leading LEDs for consistent CCT and excellent color rendering of Ra ≥80.
- · Microwave sensor available; Casambi control solutions available.