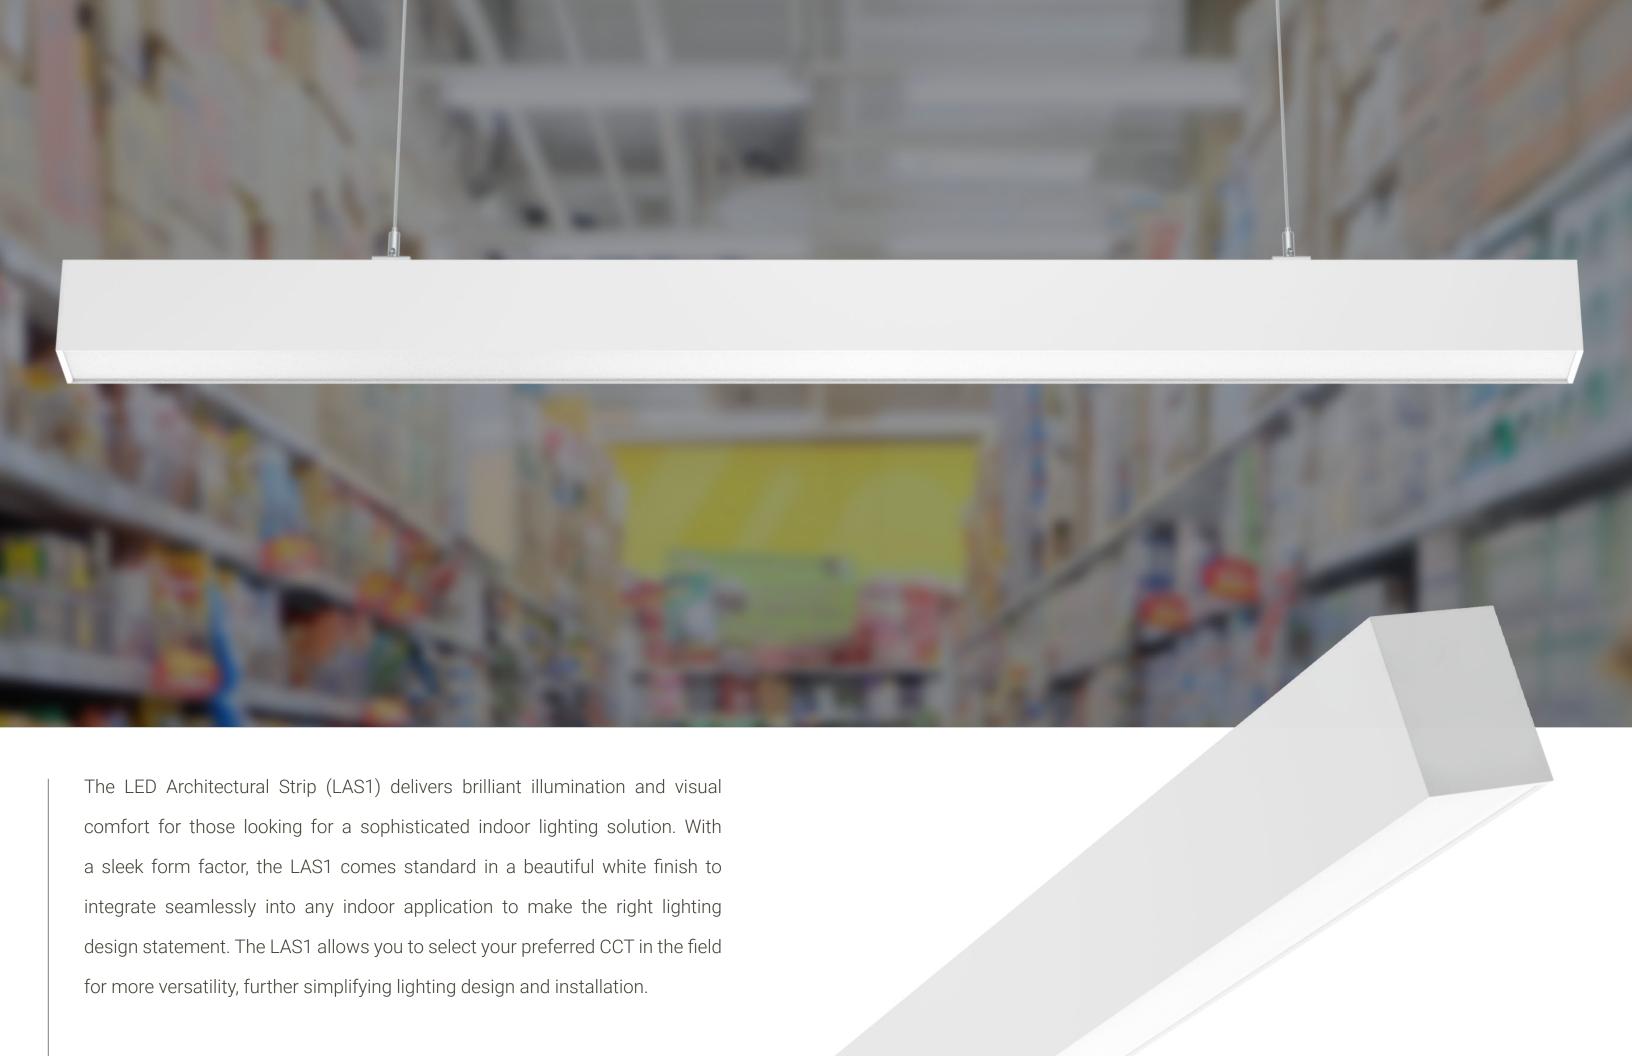

## Key Product Features

- Architectural linear solution that delivers exceptional illumination and design flexibility for any indoor space.
- Sleek design with no visible hardware or holes offering modern elegance for spaces.
- Selectable CCT with an integrated switch 3000K, 4000K, and 5000K.
- Smooth dimming down to 5% with compatible 0-10V controllers.
- •Industry-leading LEDs for consistent CCT and excellent color rendering of Ra ≥80.
- · Microwave sensor available; Casambi control solutions available.