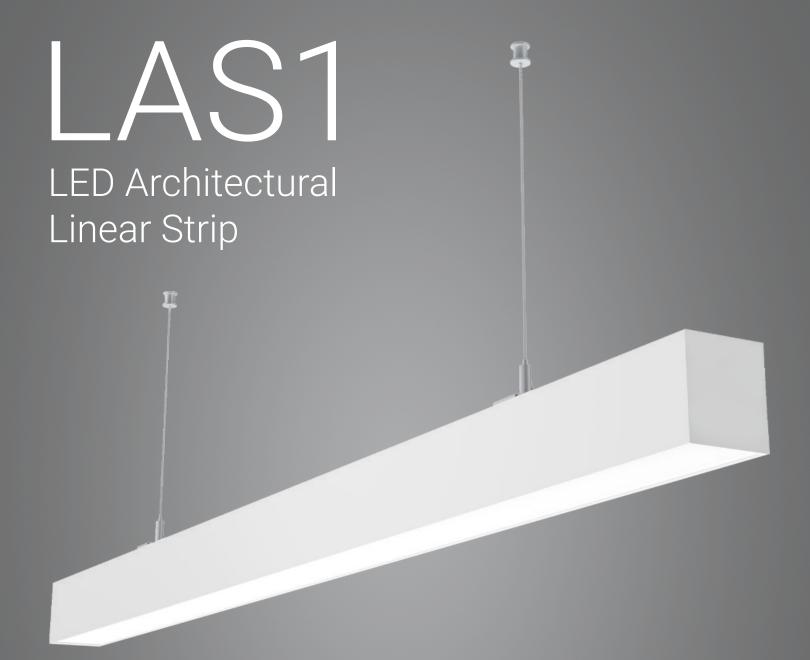

Simplistic design. Advanced performance.









## No Application Out of Reach



Cable-Suspended



Surface Mounted -Drywall or T-Bar Grid



Wall Mounted



Recessed Ceiling -T-Bar Grid

Further adding to the adaptability of the LAS1, multiple contractor-friendly mounting kits are available to get the light exactly where you need it the most. These LAS1 mounting kit accessories help to facilitate more efficient installation for new construction and retrofit projects. For questions about ordering mounting hardware, please consult the factory.

## Key Product Features

- Architectural linear solution that delivers exceptional illumination and design flexibility for any indoor space.
- Sleek design with no visible hardware or holes offering modern elegance for spaces.
- Selectable CCT w