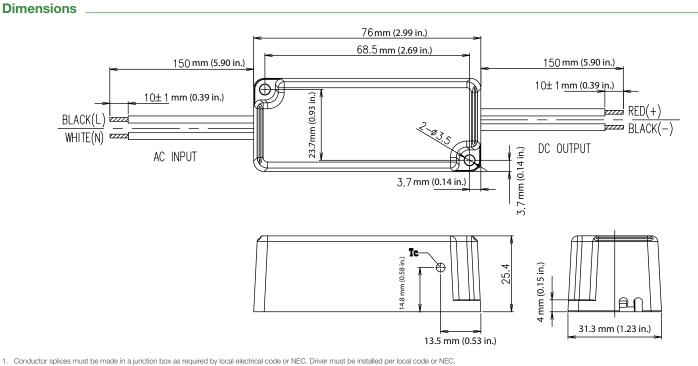

**PSB Series** 12V/12W Power Supply Unit



Electrical

(277V/0.6A)

• Output voltage: 12VDC

(-30°F to +122°F)

Output current: 1.0A max

Output power: 12W max

Input voltage: 90-305VAC (120V/0.18A),

Operating temperature: -30°C to +50°C

#### **Key Features**

- · For use in outdoor signage applications
- 12VDC, Class 2 power supply
- 90-305VAC input voltage • Complies with UL 879, UL 8750, UL 1310
- and CSA 22.2
- Complies with FCC 47CFR Part 15
- IP65 rated housing <sup>1</sup>

#### Construction \_

- Weight: 0.25 lbs. (0.12kg)
- 50 ct. package quantity
- · Housing designed for high thermal capability

# Ordering Information

## PSB-1-12-12

## Dimensions



# www.usled.com | 866-972-9191 | customerservice@usled.com

Due to continued product improvements, product specifications are subject to change without notice. Please visit www.usled.com for the most updated product specifications.

**Product Overview** 

The PSB 12V/12W is a high-performance, Class 2 power supply unit intended for use with LED lighting in outdoor signage applications. It is designed to withstand moisture and other outdoor elements with an IP65 rating and is RoHS compliant. The PSB is engineered to speed up installation and ensure reliable operation long term.

Date

## **Product Applications**

- Outdoor Signage
- Channel Letters

#### **Product Certifications/Approvals**

- Complies with UL 879, UL 8750, UL 1310 and CSA 22.2
- Suitable for damp locations
- Complies wit